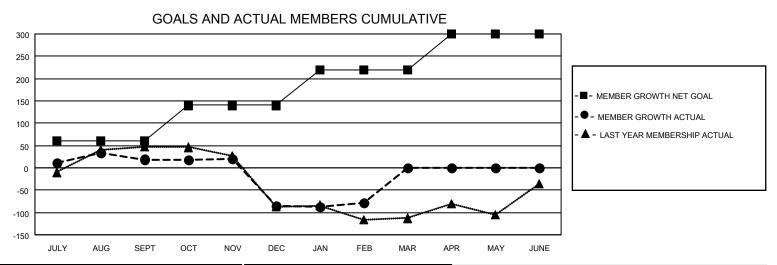

## District 301 B2

| Clubs                 |               |           |               | Members               |                         |                         |                                                    |
|-----------------------|---------------|-----------|---------------|-----------------------|-------------------------|-------------------------|----------------------------------------------------|
| RESULTS FOR 2022-2023 |               |           |               | RESULTS FOR 2022-2023 |                         |                         |                                                    |
| QUARTER               | NEW CLUB GOAL | NEW CLUBS | DROPPED CLUBS | QUARTER MEI           | MBER GROWTH NET<br>GOAL | MEMBER GROWTH<br>ACTUAL | DROPPED<br>MEMBERS ACTUAL<br>(including transfers) |
| JULY/AUG/SEPT         | 1             | 0         | 0             | JULY/AUG/SEPT         | 60                      | 78                      | 32                                                 |
| OCT/NOV/DEC           | 1             | 0         | 3             | OCT/NOV/DEC           | 80                      | 30                      | 134                                                |
| JAN/FEB/MAR           | 1             | 0         | 0             | JAN/FEB/MAR           | 80                      | 15                      | 8                                                  |
| APR/MAY/JUNE          | 1             | 0         | 0             | APR/MAY/JUNE          | 80                      | 0                       | 0                                                  |

## GOALS AND ACTUAL NEW CLUBS CUMULATIVE

| DROPPED CLUBS: 3 |     | 23 CLUBS OF 44 ADDED 1 OR<br>MORE NEW MEMBERS | GENDER DISTRIBUTION       |              |  |
|------------------|-----|-----------------------------------------------|---------------------------|--------------|--|
|                  |     | WORE NEW WEINDERS                             | MALE                      | 694 (55.43%) |  |
|                  |     |                                               | FEMALE                    | 558 (44.57%) |  |
| DROPPED MEMBERS  |     |                                               | NON BINARY                | 0 (0.00%)    |  |
|                  |     |                                               | PREFER NOT TO ANSWER      | 0 (0.00%)    |  |
| DECEASED         | 3   |                                               |                           | ,            |  |
| CLUB CANCELLED   | 43  | CLICK HERE FOR CUMULATIVE                     | TOTAL FAMILY UNIT MEMBERS | 407          |  |
| OTHER            | 128 | MEMBERSHIP DATA                               |                           |              |  |
| TOTAL            | 174 |                                               | FAMILY MEMBERS PAYING HA  | LF DUES 259  |  |
|                  |     |                                               |                           |              |  |