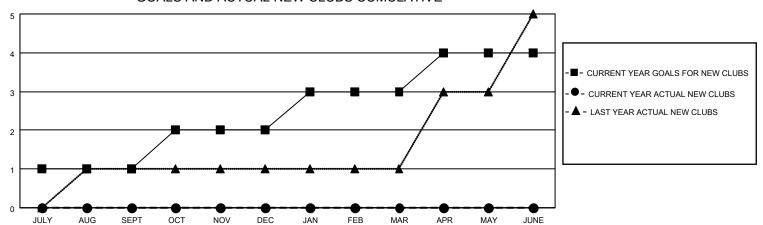

## District 301 B2

| Clubs                 |               |           |               | Members               |                         |                         |                                                    |
|-----------------------|---------------|-----------|---------------|-----------------------|-------------------------|-------------------------|----------------------------------------------------|
| RESULTS FOR 2022-2023 |               |           |               | RESULTS FOR 2022-2023 |                         |                         |                                                    |
| QUARTER               | NEW CLUB GOAL | NEW CLUBS | DROPPED CLUBS | QUARTER MEI           | MBER GROWTH NET<br>GOAL | MEMBER GROWTH<br>ACTUAL | DROPPED<br>MEMBERS ACTUAL<br>(including transfers) |
| JULY/AUG/SEPT         | 1             | 0         | 0             | JULY/AUG/SEPT         | 60                      | 78                      | 32                                                 |
| OCT/NOV/DEC           | 1             | 0         | 3             | OCT/NOV/DEC           | 80                      | 30                      | 134                                                |
| JAN/FEB/MAR           | 1             | 0         | 0             | JAN/FEB/MAR           | 80                      | 15                      | 8                                                  |
| APR/MAY/JUNE          | 1             | 0         | 0             | APR/MAY/JUNE          | 80                      | 0                       | 0                                                  |

## GOALS AND ACTUAL NEW CLUBS CUMULATIVE

| DROPPED CLUBS: 3 |     | 23 CLUBS OF 44 ADDED 1 OR<br>MORE NEW MEMBERS | GENDER DISTRIBUTION       |              |  |
|------------------|-----|-----------------------------------------------|---------------------------|--------------|--|
|                  |     | WORE NEW WEINDERS                             | MALE                      | 694 (55.43%) |  |
|                  |     |                                               | FEMALE                    | 558 (44.57%) |  |
| DROPPED MEMBERS  |     |                                               | NON BINARY                | 0 (0.00%)    |  |
|                  |     |                                               | PREFER NOT TO ANSWER      | 0 (0.00%)    |  |
| DECEASED         | 3   |                                               |                           | ,            |  |
| CLUB CANCELLED   | 43  | CLICK HERE FOR CUMULATIVE                     | TOTAL FAMILY UNIT MEMBERS | 407          |  |
| OTHER            | 128 | MEMBERSHIP DATA                               |                           |              |  |
| TOTAL            | 174 |                                               | FAMILY MEMBERS PAYING HA  | LF DUES 259  |  |
|                  |     |                                               |                           |              |  |